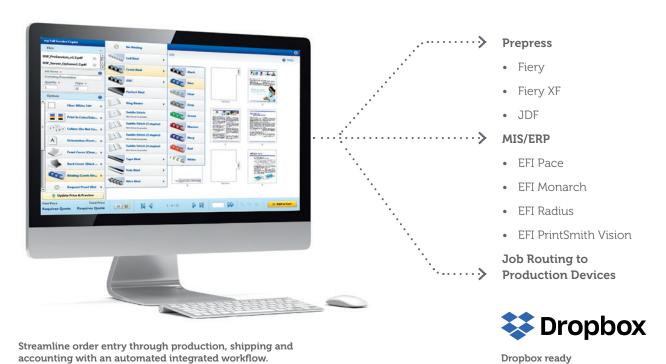

# Flexible, scalable and future-proof investment

With proven scalability, MarketDirect StoreFront is designed to fit your business today and evolve with your changing needs.

- Transactions: MarketDirect StoreFront is designed to scale in transaction volume from 100s to 1,000,000s of orders per year
- Architecture: With customers ranging from small commercial printers (1 location) to retail organizations (over 1,500 locations) to in-plants (over 190 facilities), MarketDirect StoreFront has the architecture to adapt to the scale of your company
- Integration: As part of EFI's productivity software suite, we can tailor a solution that fits your needs. The architecture allows you to expand your footprint with award-winning EFI solutions such as MIS products as well as Fiery® servers and controllers

### Online job submission and management

- Order creation: MarketDirect StoreFront provides an end-to-end workflow solution from order creation and the checkout process through order tracking
- Order automation: Automated production to Fiery and integration to MIS for planning, scheduling, costing and production
- Order management: Buyers can create orders, check production status and reorder products in one location