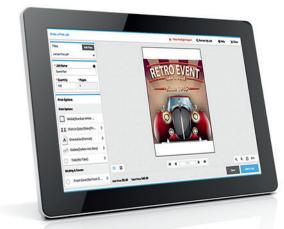

#### Visual Product Builder

Create ad hoc products, obtain quotes and submit orders.

- Visual Product Builder provides a consistent and powerful view for all products that includes side-byside print options and preview
- With the Visual Product Builder, buyers can upload a file, select the print and binding options, add, delete and rearrange pages, obtain a quote, proof their job and submit their order all in one intuitive online interface

Visual Product Builder is HTML5 and desktop, tablet and mobile ready.