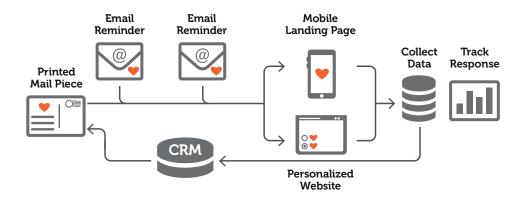

### Cross Media integration

Now you can create and publish cross media campaigns to your Web-to-Print Catalogs.

DirectSmile Cross Media allows printers, agencies and corporates to create, personalize and automate marketing across all media, and now it's fully integrated into your Web-to-Print solution. You can create high impact campaigns and enable your clients to order and execute them from your Web-to-Print site. Whether it's the simple design, the convenient management of data and processes, or comprehensive response tracking - everything is part of one solution that runs simply in your browser.

### Variable Data Processing

Create highly customized data-driven VDP campaigns.

- From business cards to postcards and more, VDP software includes advanced features such as the ability to customize products based on rules-driven personalization
- Whether you are looking to integrate VDP software into your current mailing workflow or utilize the Direct Mail Automation workflow within EFI VDP powered by DirectSmile, our technology has you covered for all of your mailing needs