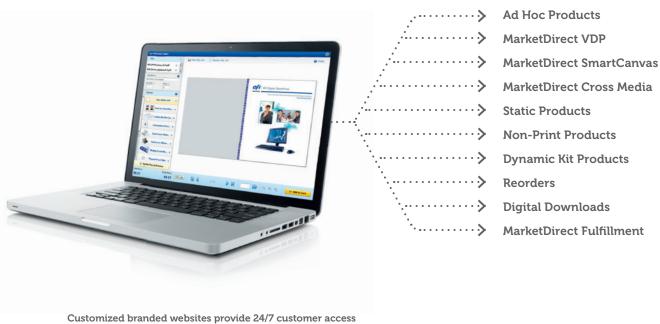

### Start selling online—fast

EFI MarketDirect StoreFront is designed for one thing - to make doing online business with you as simple, trouble free and streamlined as possible.

MarketDirect StoreFront delivers innovative tools which let you effortlessly and quickly publish stunning customized web stores - where you can sell everything from printed and non-printed products, Variable Data Print, Direct Mail, Marketing Kits and even Cross Media Marketing Campaigns.

# Flexible, scalable and future-proof investment

With proven scalability, MarketDirect StoreFront is designed to fit your business today and evolve with your changing needs.

- Transactions: MarketDirect StoreFront is designed to scale in transaction volume from 100s to 1,000,000s of orders per year
- Architecture: With customers ranging from small commercial printers (1 location) to retail organizations (over 1,500 locations) to in-plants (over 190 facilities), MarketDirect StoreFront has the architecture to adapt to the scale of your company
- Integration: As part of EFI's productivity software suite, we can tailor a solution that fits your needs. The architecture allows you to expand your footprint with award-winning EFI solutions such as MIS products as well as Fiery® servers and controllers