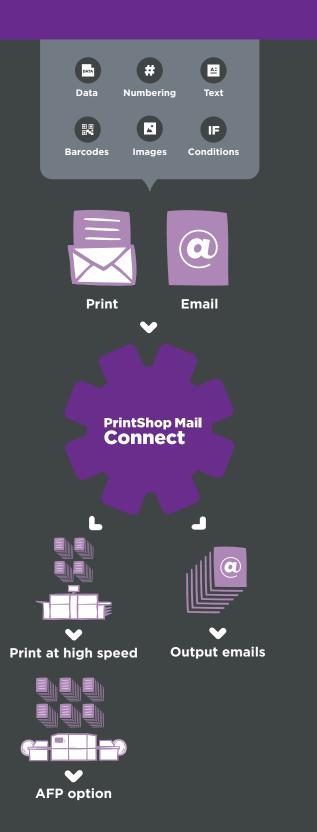

# The call-your-customersby-name software

PrintShop Mail Connect is a standalone multichannel communications tool for all your personalisation needs that's easy enough for beginners, yet provides advanced capabilities for experts.

Build your promotional communications for print and email within the same tool, without having to do the work twice.

With PrintShop Mail Connect, merge any design with any database and create fully personalised direct mail pieces along with rich HTML emails targeted to your recipient's profile.

#### High speed optimised output generation:

- HTML Email
- Optimised
- PDF/VT
- PostScript<sup>®</sup>
- VPS
- PPML
- AFP (optional)

- VIPP

- PPML/VDX
- IPDS (optional)
- PDF
- N-up, step-and-repeat and print through-the-stack.

Subset finishing with access to all printer functionalities.

HTML / CSS / JavaScript<sup>®</sup> multichannel designer with print and email output.

#### Wide variety of options available at time of printing:

- Tray selection
- Finishing options
- Inserter controls
- Imposition
- Grouping, splitting and slip sheets
- Booklet