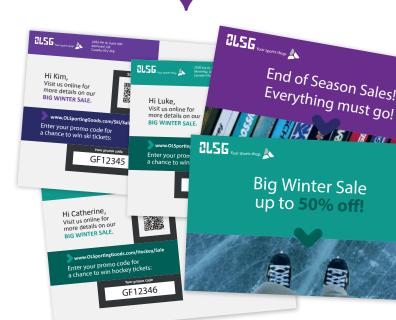

Personalised messages, images and color make the communication more relevant and thus increase the lifetime value of customers.

### Effective personalisation evokes emotional triggers that are more likely to drive recipients to act upon a specified call to action.

## Typical applications

- Multichannel 1:1 campaigns
- Fmail blasts
- Promotional direct mail
- Small and high volume print optimisation
- Postcards, gift certificates, tickets, business cards