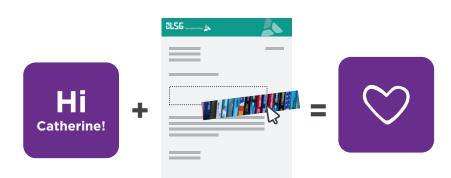

Personalised messages, images and color make the communication more relevant and thus increase the lifetime value of customers.

### Effective personalisation evokes emotional triggers that are more likely to drive recipients to act upon a specified call to action.