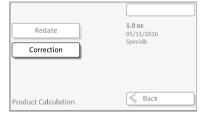

## Setting the CORRECTION imprint

In the Home screen:

Press the PRODUCT button.

PostBase One opens the Product Calculation menu.

- Select Specials.
- Select Correction.

PostBase One opens the Correction menu.