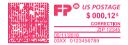

### 9.1 Postage correction

You can correct faulty meter imprints on an already metered letter. The correction print must always be printed on the non-address side of the mail piece.

If you have metered a postage value which is too low, print a correction with the missing amount on the non-address side of the mail piece.

 Set the amount to be imprinted on the mail piece in addition to the postage value already metered.

Use the arrow buttons to increase or decrease the figure in each digit until the desired amount is displayed in the top right text box.

- Confirm the displayed correction amount with OK.
- Press OK to accept the displayed product setting and to return to the Home screen.

The Home screen shows the current settings for the correction imprint. You can change the settings (e.g. date, imprint offset) in the same way as with a regular meter imprint.

 Position the mail piece the the address side facing front.

PostBase One prints the correction imprint.

When printing the postage correction, advertising imprints are not available.