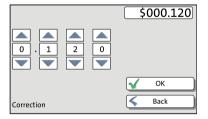

 Set the amount to be imprinted on the mail piece in addition to the postage value already metered.

Use the arrow buttons to increase or decrease the figure in each digit until the desired amount is displayed in the top right text box.

- Confirm the displayed correction amount with OK.
- Press OK to accept the displayed product setting and to return to the Home screen.

The Home screen shows the current settings for the correction imprint. You can change the settings (e.g. date, imprint offset) in the same way as with a regular meter imprint.