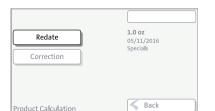

## Setting the CORRECTION imprint

In the Home screen:

Press the PRODUCT button.

PostBase One opens the Product Calculation menu.

- Select Specials.
- Select Correction.

PostBase One opens the Correction menu.

#### Setting the REDATE imprint

In the Home screen:

Press the PRODUCT button.

PostBase One opens the Product Calculation menu.

- Select Specials.
- Select REDATE.
- Press OK to accept the displayed product setting and to return to the Home screen.