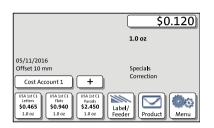

- Confirm the displayed correction amount with OK.
- Press OK to accept the displayed product setting and to return to the Home screen.

The Home screen shows the current settings for the correction imprint. You can change the settings (e.g. date, imprint offset) in the same way as with a regular meter imprint.

 Position the mail piece the the address side facing front.

PostBase One prints the correction imprint.

When printing the postage correction, advertising imprints are not available.