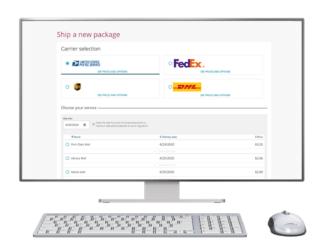

This scalable solution offers the ability to add UPS®, FedEx® and DHL. This enables you to compare shipping options across carriers, making it easy to select the best rate for the date and time the parcel needs to be delivered.

#### Ship/Shop

Easily compare rates across services and multiple carriers with savings that add up.