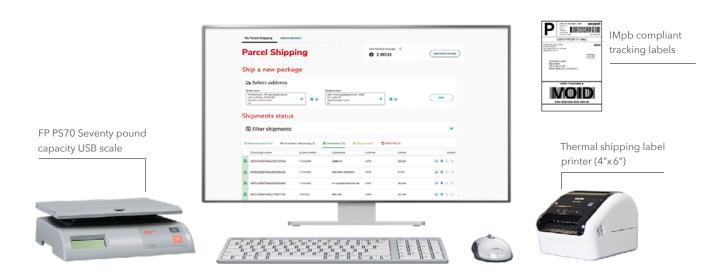

# FP®Parcel Shipping

Ship. Track. Save.

Save up to 88% with Priority Mail® Commercial Plus pricing.

Based on Jan. 2021 rates

FP Parcel Shipping is a simple, step-by-step, online shipping application that allows mailers to create shipping labels with tracking, qualify for discounted USPS® rates and manage shipments with end-to-end real-time tracking.

### Print tracking labels

Print IMpb compliant tracking labels on letter size paper or 4"x6" thermal shipping labels.

### **Options**

Multi-carrier (UPS\*, FedEx\* and DHL)
Thermal shipping label printer (4" x 6")
FP PS10 Ten pound capacity USB scale
FP PS70 Seventy pound capacity USB scale
FP Excel70 Seventy pound capacity USB scale