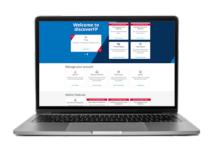

# FP®Parcel Shipping

Ship. Track. Save.

Save up to 88% with Priority Mail® Commercial Plus pricing.

Based on Jan. 2021 rates

FP Parcel Shipping is a simple, step-by-step, online shipping application that allows mailers to create shipping labels with tracking, qualify for discounted USPS® rates and manage shipments with end-to-end real-time tracking.

## Track.

Online dashboard provides an at-a-glance view of all shipments by status.

## **Full Tracking Visibility**

Manage and track packages with the easy search tracking dashboard. Plus, automatically email recipient tracking and parcel information for better customer service.