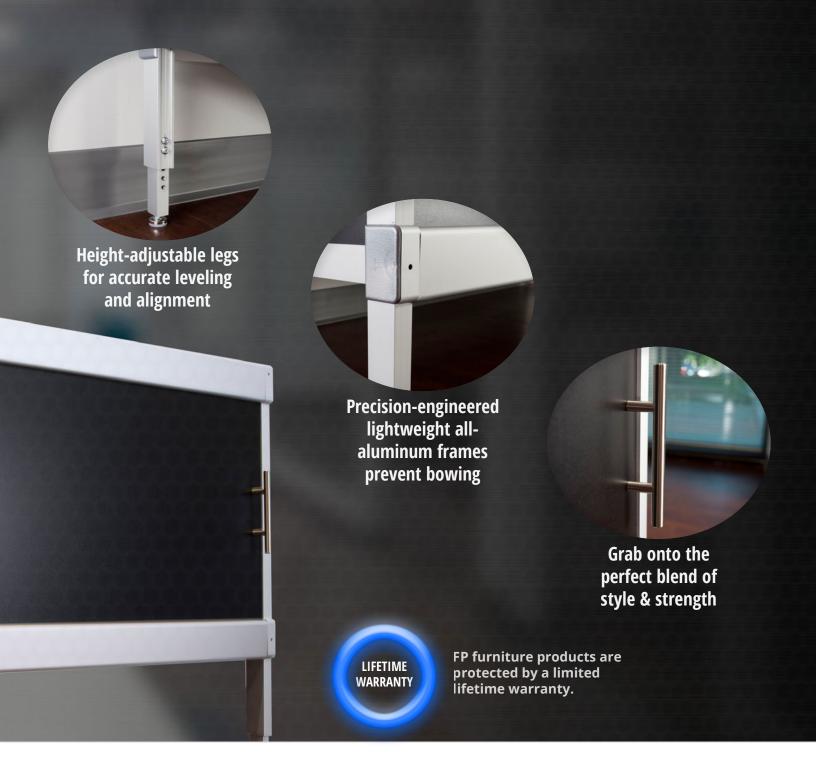

### Protect your equipment with the world's finest mailroom furniture. Are you properly supporting your valuable mailing equipment? FP Furniture is engineered and built for a lifetime of stability and structural integrity. **FEATURES** Height adjustable • Sturdy & stable Precision fit Sleek & modern look • Numerous size options

#### The Ideal Mailroom Work Space

Upgrade your current mail room interior design with this sleek, contemporary line of furniture. Our furniture products are height adjustable and available in various lengths and widths, offering flexibility to fit comfortably in your workplace.

Our engineers worked with **Hamilton Sorter** to create a line of furniture that increases the lifespan of your FP mailing machines. These sturdy furniture products were designed to prevent sagging and vibrations that can damage heavy mailroom equipment.

Our furniture line reduces equipment downtime and service calls by providing a strong, stable platform, leaving your mailroom fully functioning and efficient.

Safety is our greatest concern. FP furniture eliminates worry about wobbly, weak or underrated tables that could injure your workers.