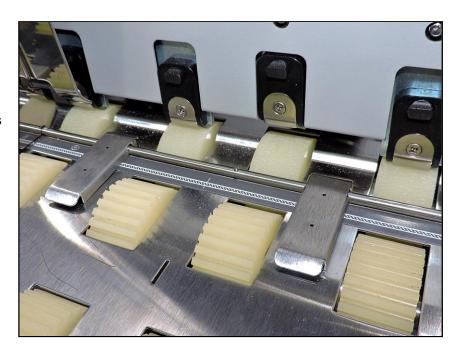

## TO INSTALL:

1. Place the Assembly between Side Media Guides and over the Center Plate Support Bar as shown at right.