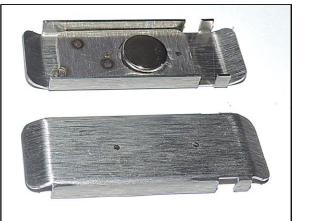

## 47-116-25 MAGNETIC MEDIA SUPPORT ASSEMBLY

Magnetic Media Support Assembly fits over the Center Plate Support Bar. A strong magnet holds it tight against the Center Plate. Allows feeding of envelopes bottom edge first (*ie, flap is on the on trailing edge*) to prevent the flap from opening, catching or skewing the envelope. Helps prevent misprints and media jams. Use 1, 2 or more as needed for your print job.

47-116-25 Magnetic Media Support Assembly consists of (1) Assembly. NOTE: It is strongly recommended that the Assembly be used in pairs.

Tools Needed: None

## TO INSTALL:

1. Place the Assembly between Side Media Guides and over the Center Plate Support Bar as shown at right.