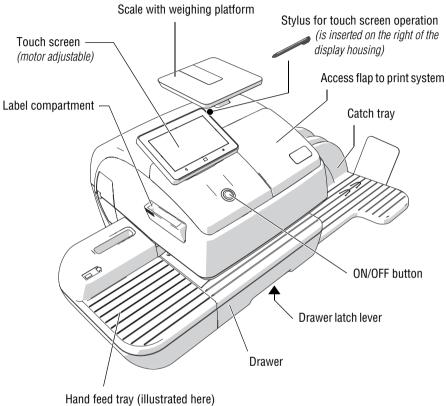

# 2.2 PostBase Vision postage meter

Hand feed tray (illustrated here) Optional: Hand-feed Sealer

Works Cited: PostBase Vision User Manual (Full Reference Guide)." PostBase Vision Support Semi-Auto, Auto & Advanced, Apr. 2 load.fp-usa.com/product docs/PostBase/Vision/Technical/PostBase Vision Reference Guide USA Rev02 2020042