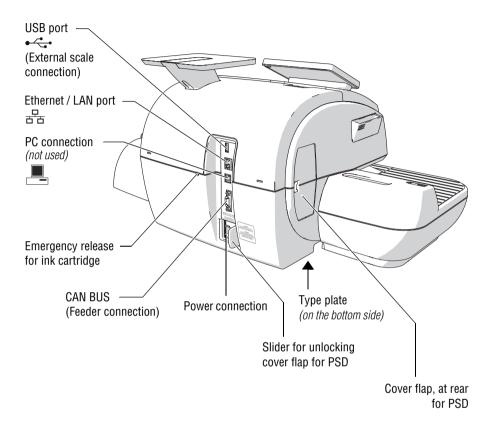

#### Postage meter - rear view

Works Cited: PostBase Vision User Manual (Full Reference Guide)." PostBase Vision Support Semi-Auto, Auto & Advanced, Apr. 2 load.fp-usa.com/product\_docs/PostBase/Vision/Technical/PostBase\_Vision\_Reference\_Guide\_USA\_Rev02\_2020042