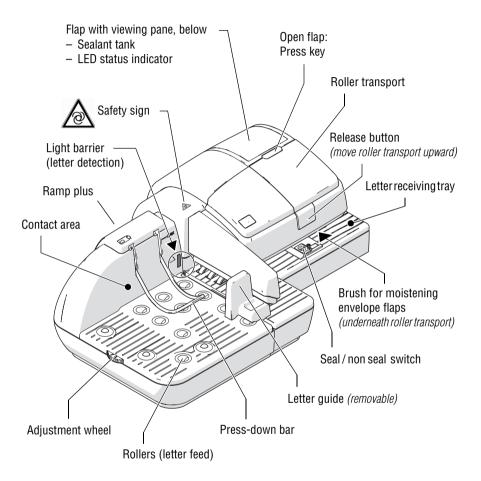

## 2.4 PostBase Vision Feeder plus (optional)

Works Cited: PostBase Vision User Manual (Full Reference Guide)." PostBase Vision Support Semi-Auto, Auto & Advanced, Apr. 2 load.fp-usa.com/product docs/PostBase/Vision/Technical/PostBase Vision Reference Guide USA Rev02 2020042