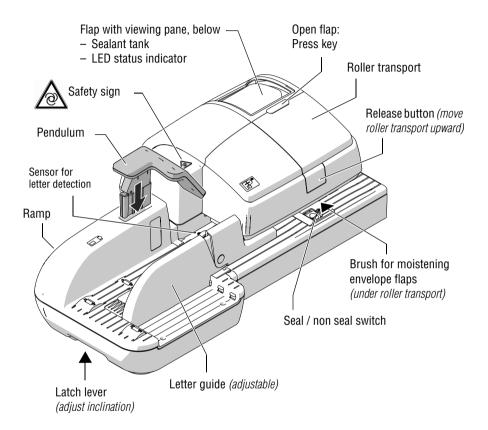

## 2.3 PostBase Vision Feeder (optional)

Works Cited: PostBase Vision User Manual (Full Reference Guide)." PostBase Vision Support Semi-Auto, Auto & Advanced, Apr. 2 load.fp-usa.com/product docs/PostBase/Vision/Technical/PostBase Vision Reference Guide USA Rev02 2020042