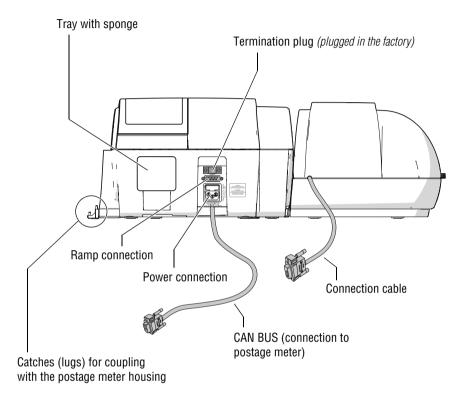

### Feeder plus - rear view

Works Cited: PostBase Vision User Manual (Full Reference Guide)." PostBase Vision Support Semi-Auto, Auto & Advanced, Apr. 2 load.fp-usa.com/product\_docs/PostBase/Vision/Technical/PostBase\_Vision\_Reference\_Guide\_USA\_Rev02\_2020042