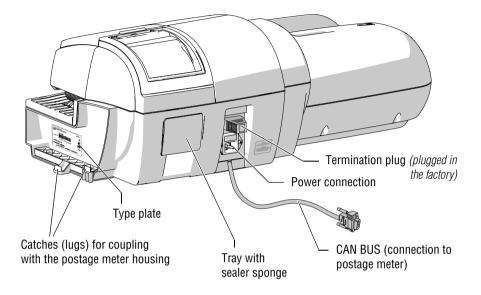

### Feeder plus - rear view

Works Cited: PostBase Vision User Manual (Full Reference Guide)." PostBase Vision Support Semi-Auto, Auto & Advanced, Apr. 2 load.fp-usa.com/product\_docs/PostBase/Vision/Technical/PostBase\_Vision\_Reference\_Guide\_USA\_Rev02\_2020042