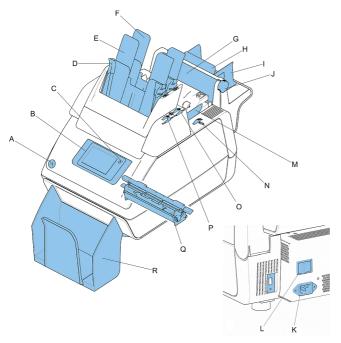

| A | button to open the system                     | J | thumb wheel to adjust side guides feeder 3                     |
|---|-----------------------------------------------|---|----------------------------------------------------------------|
| В | control panel with touch screen               | K | power inlet                                                    |
| С | On/Off button                                 | L | power switch                                                   |
| D | paper guides                                  | М | side guides envelope hopper                                    |
| E | document feeder 1                             | N | thumb wheel for adjusting side guides envelope hopper          |
| F | document feeder 2                             | 0 | locking levers for side guides (document feeder trays)         |
| G | flap, for access to document path of feeder 3 | Р | thumb wheels for adjusting side guides (document feeder trays) |
| Н | support feeder 3                              | Q | sealing liquid reservoir                                       |
| I | side guides feeder 3                          | R | catch tray                                                     |