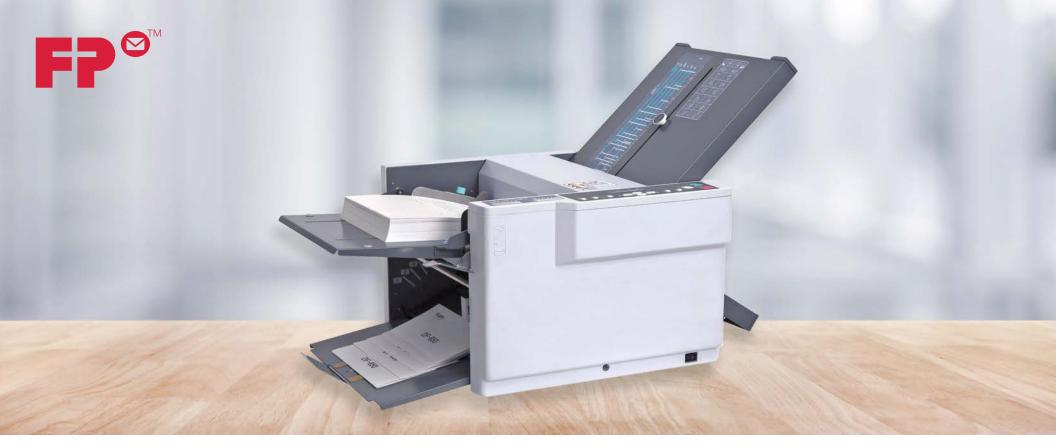

### DF850c Tabletop Folder

The DF850c Tabletop Folder offers a fast, affordable and user-friendly solution for your folding needs. Fold documents such as brochures, menus, letters and invoices at up to 241 letter size sheets per minute. Perform single, double, half accordion, letter, accordion, and gate folds. Cross folding for right angle folds is also possible.

With a patented friction feed system and adjustable paper and feed separator pressure controls, a wider range of paper stock up to 157 gsm can be fed with increased accuracy and consistency. Non-stop productivity is also ensured with an ascending/descending counter and a 500-sheet feed tray capacity. The DF850c makes folding quick and easy, making it ideal for offices, churches and schools.