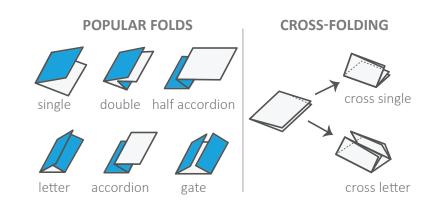

### DF850c Tabletop Folder

The DF850c Tabletop Folder offers a fast, affordable and user-friendly solution for your folding needs. Fold documents such as brochures, menus, letters and invoices at up to 241 letter size sheets per minute. Perform single, double, half accordion, letter, accordion, and gate folds. Cross folding for right angle folds is also possible.

### **Special Features**

- Folds up to 241 sheets per minute
- Performs six of the most common folds and custom folds
- Cross folding feature for right angle folds
- Ascending and descending count
- Test button folds two sheets for inspection
- Interval/batch modes
- Compact, reliable and energy saving

## **Specifications**

| Paper Size (WxL)   | 3.59" x 5.04" to 11.7" x 17"                                                                                                                        |
|--------------------|-----------------------------------------------------------------------------------------------------------------------------------------------------|
| Paper Type         | Bond, NCR, some art/coated paper <sup>1</sup>                                                                                                       |
| Paper Weight       | 52.3 - 157 gsm/14 - 41 lbs.<br>(129.9gsm/34 lbs. paper cannot be cross folded)                                                                      |
| Fold Types         | Single, double, half accordion, letter, accordion, gate.<br>Special cross fold (two passes, paper thickness 14 lbs.<br>to 28 lbs.) and custom folds |
| Feed Tray Capacity | 1.8", up to 500 sheets (64 gsm/17 lbs.)                                                                                                             |
| Speed              | Up to 241 sheets per minute (letter size) <sup>2</sup>                                                                                              |
| Paper Feed Method  | Patented friction-feed with skew correction                                                                                                         |
| Counter            | Ascending 4-digit, descending 3-digit                                                                                                               |
| Detection Function | Opening/closing of top cover, no paper, miss feed, paper jam, paper feed tray position                                                              |
| Power Supply       | 120V 60Hz 0.85A                                                                                                                                     |
| Dimensions (WxDxH) | In use: 35.4" x 18.9" x 21.07"<br>In storage: 25" x 19" x 22"                                                                                       |
| Weight             | 69.5 lbs.                                                                                                                                           |
|                    |                                                                                                                                                     |