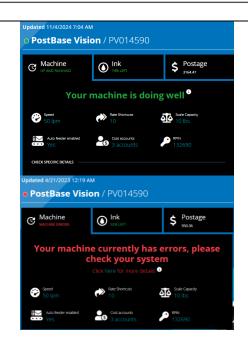

- 1. My PostBase: gives a heartbeat of the machine
  - Machine Tab:
    - o Displays information such as **speed**, the number of available shortcuts, cost accounts, scale capacity, and RPIN
    - Any errors will be shown here

- Ink Tab:
  - Ink Level is listed here

- Postage Tab:
  - Lists Funds Available to **Download** and **Postage** in Meter
  - More postage can be downloaded/bought here

My PostBase Account Management Vision360 Parcel Shipping Supplies Help Center Contact Us 2. Account Management: Orders, Invoices and Contracts Purchase Postage User Management Orders <sup>①</sup> Open Orders Orders, Invoices and Contracts Orders: any orders that Filter Open Orders have been made online (i.e., supplies) Invoices: view invoices for All O Processing O Partially Shipped O Shipped O Back postage Contracts: lists/goes over contract information There are no items in the list to show Purchase Meter Postage Customer ID: 600096531 Purchase Postage: \$0.00 Purchase & Add postage to the machine from here ONLINE PAYMENT METHOD For more information on Credit Card postage purchase options, see MyFP - Postage **Options** Online Payment Transactions Parcel Shipping Postage Filter Meter Postage transactions Transactions: Meter Postage Parcel Shipping Postage Invoices User Management <sup>®</sup> User Info **User Management:** Loffler Training All **Users** are listed here Abby Serier
Customer Adm **Customer IDs and** Machines lists the machine on the account