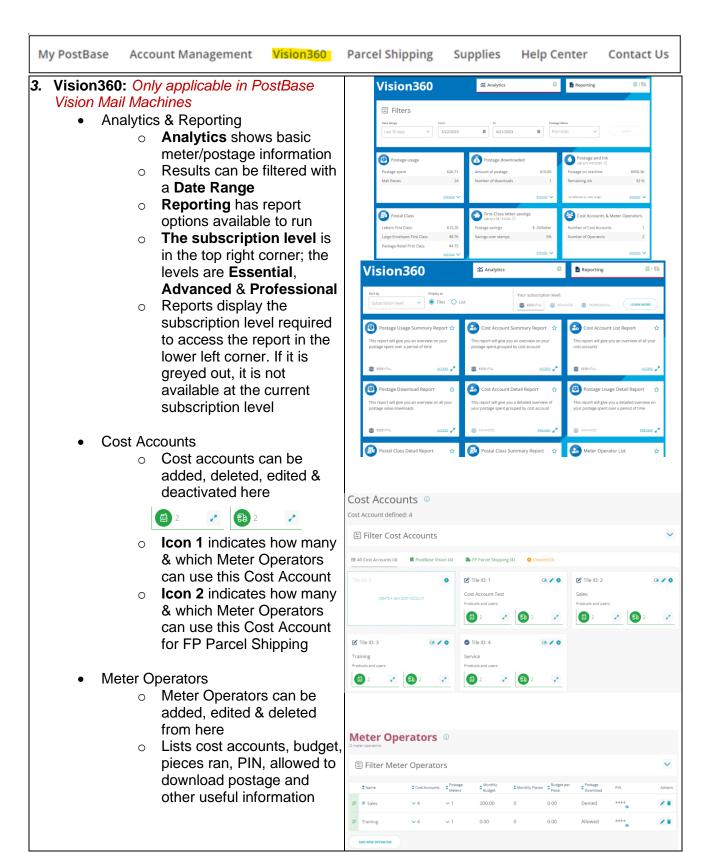

in **f b** 

IA: Sioux City; Spencer | NE: Norfolk | ND: Fargo; Grand Forks | SD: Aberdeen; Sioux Falls