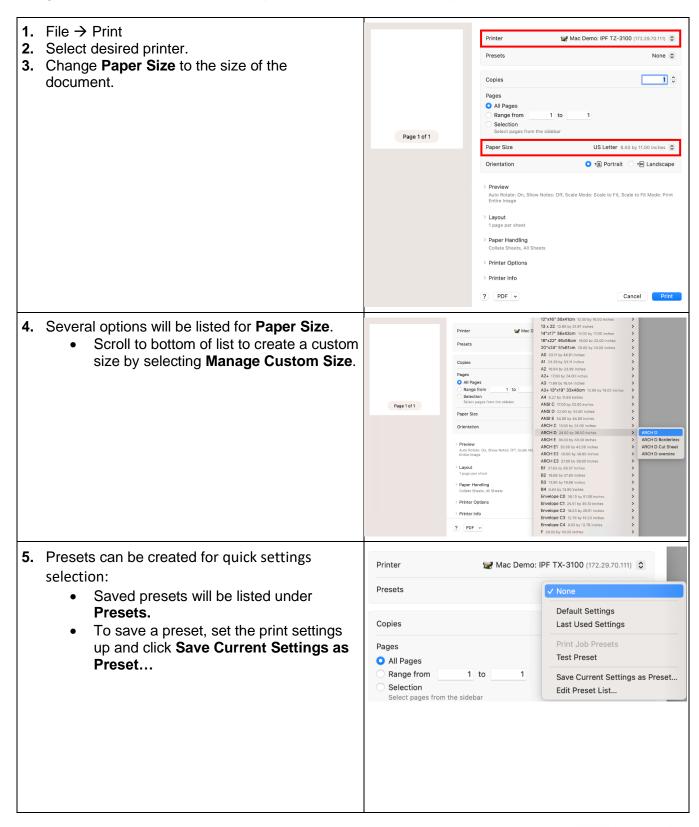

# Canon imagePROGRAF: Print Driver Settings from a Mac

Using the Wide Format Print Driver to print from a MacOS 13 and up.



©2022 Loffler Companies





©2022 Loffler Companies MN: St. Louis Park; Duluth; Mankato; Rochester; St Cloud; Willmar; Grand Rapids; Thief River Falls | WI: Eau Claire; La Crosse; Green Bay





©2022 Loffler Companies





the **20mm** – uncurled paper will need **printer default** or **3mm**)

- Cut Speed:
  - Printer Default
  - Fast: if clean cut surfaces are not possible with the standard setting
  - Standard: no problems with automatic cutting
  - **Slow:** use for adhesive paper; prevents glue from sticking to cutter
- **Automatic Cutting:** 
  - o Yes, None, Print Cut Guideline
- **Unidirectional Printing:** 
  - Suppresses uneven coloring and line shifts during printing

## Page Processing:

- Roll Paper Width
  - o Width: specify when custom size is chosen
- 3-sided Borderless