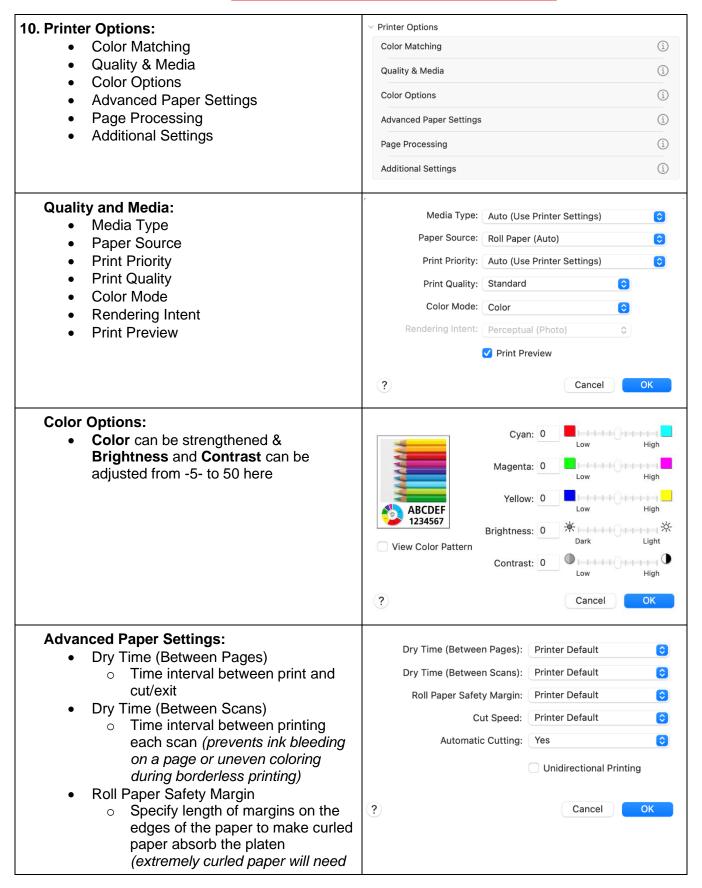

©2022 Loffler Companies

the **20mm** – uncurled paper will need **printer default** or **3mm**)

- Cut Speed:
  - Printer Default
  - Fast: if clean cut surfaces are not possible with the standard setting
  - Standard: no problems with automatic cutting
  - **Slow:** use for adhesive paper; prevents glue from sticking to cutter
- **Automatic Cutting:** 
  - o Yes, None, Print Cut Guideline
- **Unidirectional Printing:** 
  - Suppresses uneven coloring and line shifts during printing