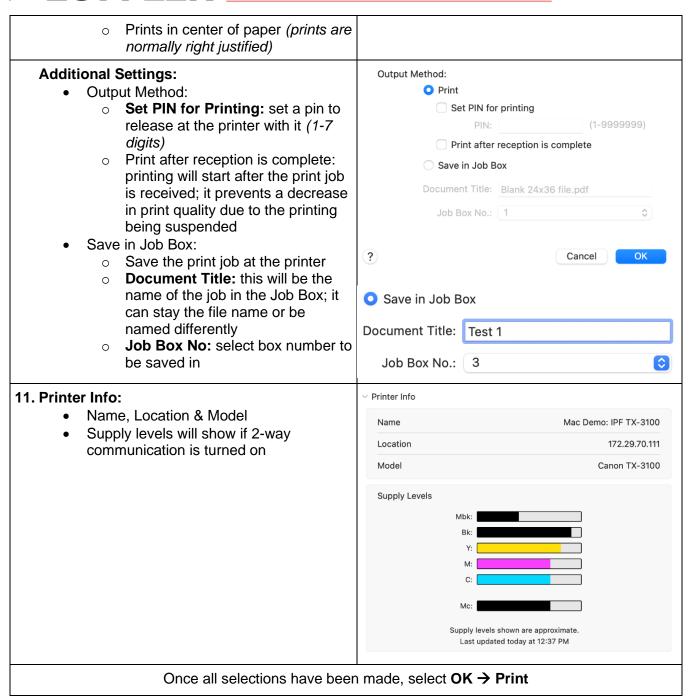

## Page Processing:

- Roll Paper Width
  - o Width: specify when custom size is chosen
- 3-sided Borderless:
  - o If checked and width or length of the output paper size is smaller than the roll width, a margin will be created on the right of the document, and the remaining three sides (top, bottom, and left) will be borderless
- **Banner Printing:** 
  - o Print documents with multiple pages as one continuous document (the spaces between the pages will be removed)
- Fit Roll Paper Width:
  - Printer expands/reduces the document to match the roll paper width and prints
- No Spaces at Top or Bottom:
  - Gets rid of margins between prints
- Rotate Page 90 degrees:
  - Save paper by rotating print by 90 degrees (it will not rotate if print doesn't fit)
- Borderless Extension:
  - Adjust how much the document extends outside the paper by using the Borderless Extension slider bar
- Print Centered: