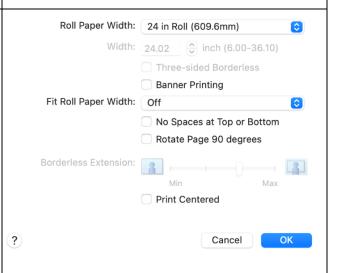

## Page Processing:

- Roll Paper Width
  - o Width: specify when custom size is chosen
- 3-sided Borderless:
  - o If checked and width or length of the output paper size is smaller than the roll width, a margin will be created on the right of the document, and the remaining three sides (top, bottom, and left) will be borderless
- **Banner Printing:** 
  - o Print documents with multiple pages as one continuous document (the spaces between the pages will be removed)
- Fit Roll Paper Width:
  - Printer expands/reduces the document to match the roll paper width and prints
- No Spaces at Top or Bottom:
  - Gets rid of margins between prints
- Rotate Page 90 degrees:
  - Save paper by rotating print by 90 degrees (it will not rotate if print doesn't fit)
- Borderless Extension:
  - Adjust how much the document extends outside the paper by using the Borderless Extension slider bar
- Print Centered: