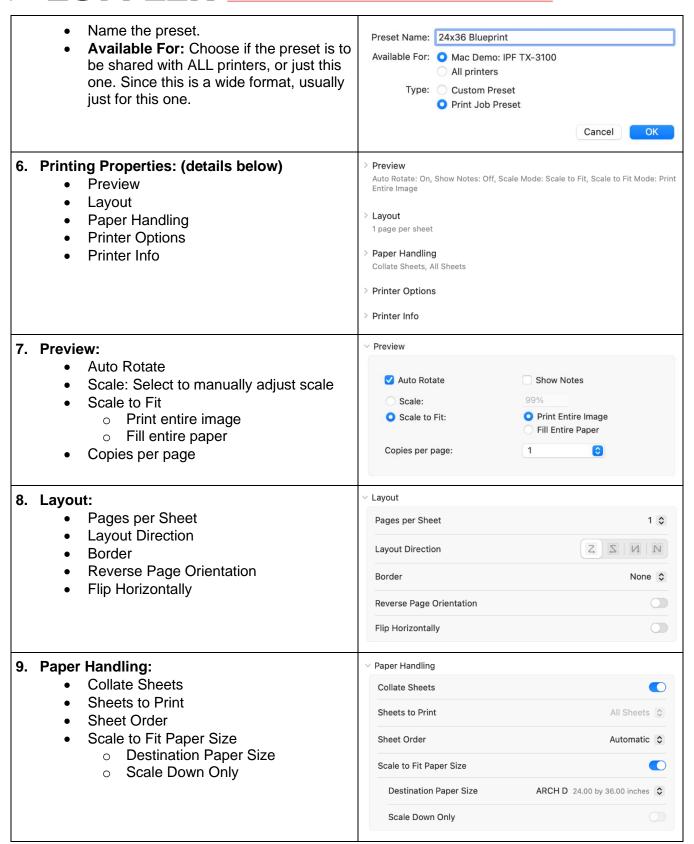

# Canon imagePROGRAF: Print Driver Settings from a Mac

Using the Wide Format Print Driver to print from a MacOS 13 and up.



©2022 Loffler Companies





©2022 Loffler Companies MN: St. Louis Park; Duluth; Mankato; Rochester; St Cloud; Willmar; Grand Rapids; Thief River Falls | WI: Eau Claire; La Crosse; Green Bay





©2022 Loffler Companies





the **20mm** – uncurled paper will need **printer default** or **3mm**)

- Cut Speed:
  - Printer Default
  - Fast: if clean cut surfaces are not possible with the standard setting
  - Standard: no problems with automatic cutting
  - **Slow:** use for adhesive paper; prevents glue from sticking to cutter
- **Automatic Cutting:** 
  - o Yes, None, Print Cut Guideline
- **Unidirectional Printing:** 
  - Suppresses uneven coloring and line shifts during printing

## Page Processing:

- Roll Paper Width
  - o Width: specify when custom size is chosen
- 3-sided Borderless:
  - o If checked and width